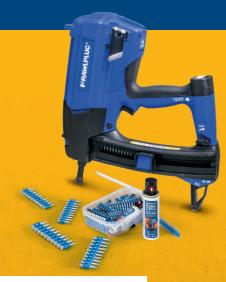

**IORAWLPLUG®** 

**SC40** 

DIRECT FASTENING
SYSTEM FOR
CONCRETE
AND STEEL

NEW Range of Accessories Gas powered nailer SC40II / pins with fuel cells / installation clips