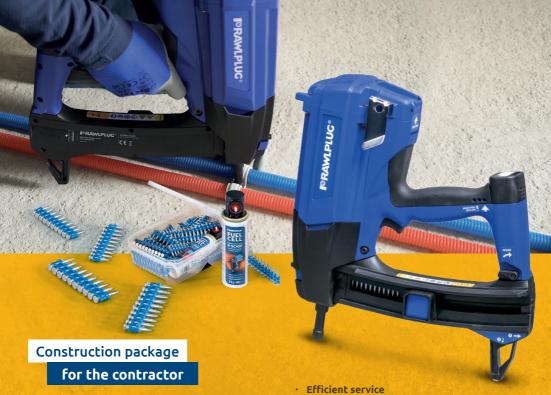

## I@RAWLPLUG® SC40

## DIRECT FASTENING SYSTEM FOR CONCRETE AND STEEL

**NEW Range of Accessories** 

Gas powered nailer SC40II / pins with fuel cells / installation clips

- User training
- Starter package containing:
  - a. Special price on SC40II
  - b. **Special price** for nails in case of order not less than 5000 pieces
  - c. Free packaging of high-quality Rawlplug cable clips in quantity of one pack for every thousand purchased nails
- Fast delivery
- Possibility to order delivery for a specific hour under any one indicated investment address
- For subsequent purchases, the opportunity to use the special sales packages guaranteeing purchase continuity at attractive prices
- Details should be agreed with our Investment Technical Advisor